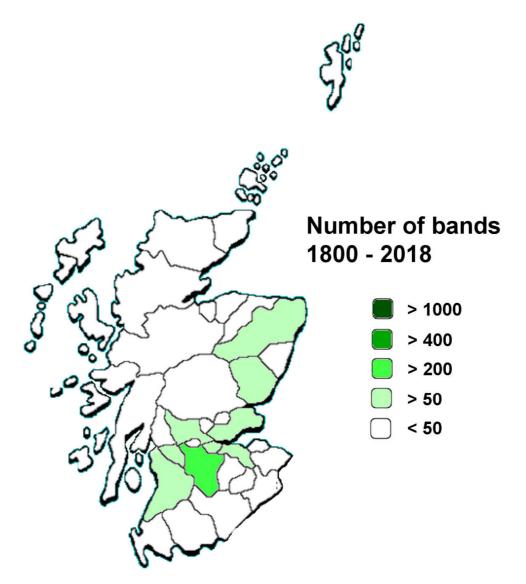

ss Band Hanoverian Brass Band Hansford's Juvenile Brass Band

Herbert Lloyd's Band Howley Silver Band

Kelsall's Wax Works Brass Band Leicester British Workman Brass Band

Lockwood's Model Brass Band M.W.B.E.A. Band

Manders' Royal Brass Band Messrs Pinder's Brass Band National Methodist Youth Brass Band

National Youth Brass Band of

Great Britain

North Midlands Co-operative Band Pepper's Ghost Company Brass

Purchase's Waxworks Brass Band

Ramsdale and Long's Ladies' Brass Band Rowland's Wax Works Exelsior Brass Band Royal Oak School Brass Band Royal Windsor Castle Brass Band Sanger's Wax Works Brass Band Shepcott Family Band St Peter's National School Brass Band Star Brass Band Tyler's Family Brass Band Virtuosi Brass Band of Great Britain Webb Family Brass Band Wombwell's Brass Band



#### Aberdeenshire

Aberdeen Blind Asylum Brass Band

Aberdeen Boys and Girls' Hospital Brass Band

Aberdeen City Brass Band (1)

Aberdeen City Brass Band (2) Aberdeen City Youth Brass Band Aberdeen Community Band

Aberdeen Foresters' Brass Band

Aberdeen Foresters' Juvenile Brass Band

Aberdeen Free Gardeners' Brass Band

Aberdeen Free Gardeners' Juvenile Brass Band

Aberdeen Oddfellows' Brass Band Aberdeen Rechabite Brass Band

Aberdeen Rifles Band

Aberdeen Temperance Brass Band Aberdeen Trades Professional Brass Band

Aberdeen Volunteer Artillery Brass Band

Aboyne Brass Band Aboyne Volunteer Brass Band

Alford Brass Band (1) Alford Brass Band (2)

Alford Rifle Volunteers Brass Band Auchmull Brass Band (2)

Auchmull Volunteer Brass Band Boddam Brass Band

Bon Accord Brass Band (1)

B