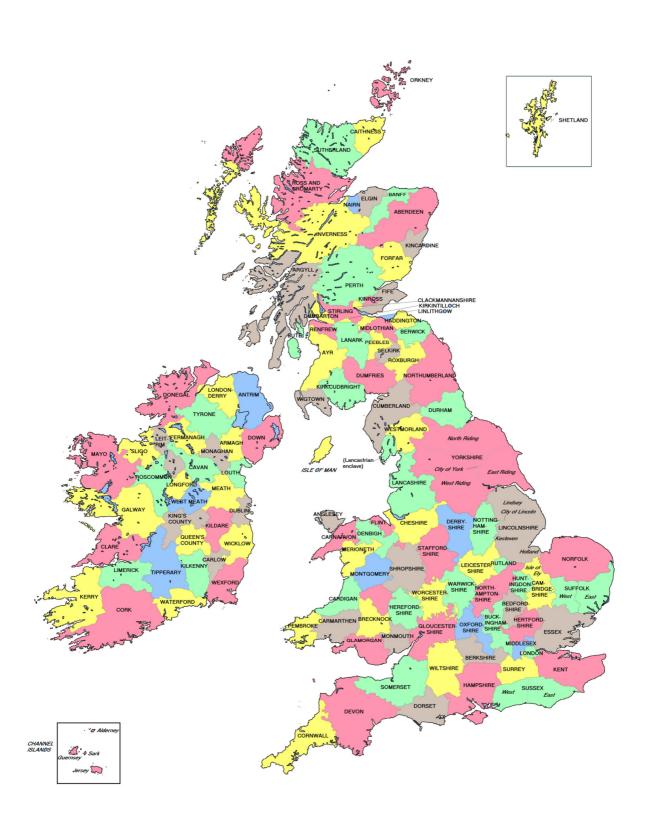

# Brass Bands of the British Isles 1800 - 2018 Appendix A – List of bands by county



# Contents

# **ENGLAND**

| Bedfordshire              | 7  |
|---------------------------|----|
| Berkshire                 | 8  |
| Buckinghamshire           | 9  |
| Cambridgeshire            | 10 |
| Cheshire                  | 11 |
| Cornwall                  | 13 |
| Cumberland                | 15 |
| Derbyshire                | 17 |
| Devon                     | 19 |
| Dorset                    | 22 |
| Durham                    | 23 |
| Essex                     | 27 |
| Gloucestershire           | 30 |
| Hampshire                 | 33 |
| Hampshire (Isle of Wight) | 35 |
| Herefordshire             | 35 |
| Hertfordshire             | 35 |
| Huntingdonshire           | 36 |
| Kent                      | 37 |
| Lancashire                | 40 |
| Leicestershire            | 49 |
|