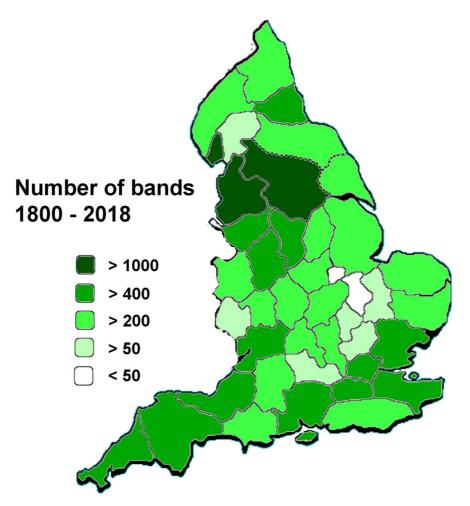

| 121 |

| Limerick                              | 121 |
|---------------------------------------|-----|
| Longford                              | 121 |
| Louth                                 | 121 |
| Mayo                                  | 121 |
| Meath                                 | 122 |
| Monaghan                              | 122 |
| Offaly                                | 122 |
| Roscommon                             | 122 |
| Sligo                                 | 122 |
| Tipperary                             | 122 |
| Waterford                             | 123 |
| Westmeath                             | 123 |
| Wexford                               | 123 |
| Wicklow                               | 123 |
| Fire - no specific county / not known | 123 |



1st Battalion Bedfordshire and Hertfordshire Regiment (T.A.) Band Ampthill Town Brass Band Ampthill Volunteer Brass Band Arlesey Brass Band Ashton Street Mission Brass Band Aspley Brass Band Aspley Heath and Woburn Sands Brass Band Aspley Heath Brass Band Baker's Brass Band Barton Brass Band Bedford Brass "Breakway" Bedford Brass Band Bedford C.E.T.S. Brass Band Bedford Foundry Brass Band Bedford Midland Railway Brass Band Bedford Rifles Brass Band Bedford Temperance Brass Band Bedford Town Band **Bedford Trades Band** Bedford Wesleyan Mission Brass Band Bedfordshire County Youth Brass Band Bedfordshire Reformatory Band Biggleswade Brass Band Biggleswade Volunteer Band

Blunham C.E.T.S. Brass Band

Cardington Brass Band

Clifton Brass Band

Clophill Wesleyan Brass Band Cranfield Brass Ba