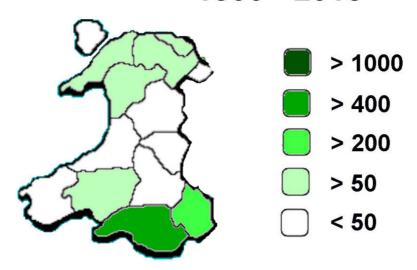

rphichen Brass Band (1) Torphichen Brass Band (2) Training Ship Caledonia Brass Band Unison Kinneil Band Uphall Brass Band West Lothian Schools Brass Band Whitburn Heartlands Band Whitburn Public Silver Band Winchburgh and District Brass Rand

# Wigtownshire

Kirkcowan Brass Band Newton Stewart Brass Band Newton Stewart Rifle Volunteers Brass Band

Broxburn Old Town Brass Band

Broxburn Parish Brass Band

Stranraer Brass Stranraer Brass Band Stranraer Reformatory Brass Band Wigtown Brass Band Wigtown Burgh Band

# Scotland - no specific county / not known

3rd Volunteer Battalion Kings Own Scottish Borders Band 4th Rifle Volunteers Royal Scots Band British Coal Enterprise (St. Mary's) Band National Youth Brass Band of Scotland

Stephen Recreation Brass Band

# Number of bands 1800 - 2018



# Anglesey

Amlwch Brass Band Amlwch Conservative Brass Band Amlwch Liberal Brass Band Beaumaris Band Beaumaris Brass Band (1) Beaumaris Brass Band (2) Beaumaris LSW Brass Band Beaumaris Pier Band Beaumaris Town Band Holyhead Brass Band Holyhead Marine Brass Band Holyhead Oddfellows' Brass Band Holyhead Town Band Kingsland Brass Band Llanbedrgoch Brass Band Llangefni Brass Band Llangristiolus Brass Band Llannerch-y-medd Brass Band Mona Brass Band Porthaethwy Menai Bridge Band

### Brecknockshire

Brecon Brass Band Builth Brass Band Builth Season Brass Band Clydach Brass Band Clydach St John's Brass Band Clydach Vale Brass Band Clydach Vale Colliery Brass Band Cwmdu Brass Band Cwmtawe Brass Band Cwmtwrch Brass Band Hay Brass Band Hay Volunteer Brass Band Llanelly Brass Band Llanwrtyd Temp